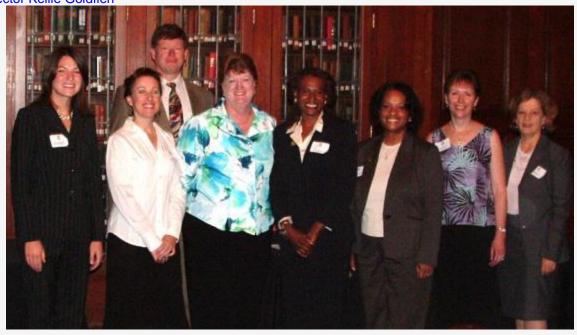

## CHAPTER OFFICERS AND DIRECTORS, 2007-2008

Pictured below, from left to right: Director Shannon Rodgers, Vice President Margo Turtureja, Treasurer Larry White, Director Donna Popow, President Rina Williams, President-Elect Dawn Upperman, Secretary Cindy Wolkiewicz, Director Marcia Nigro. Not pictured: Director Jim Sherlock, Director Mayleen Gallagher, Director Kellie Goldfien